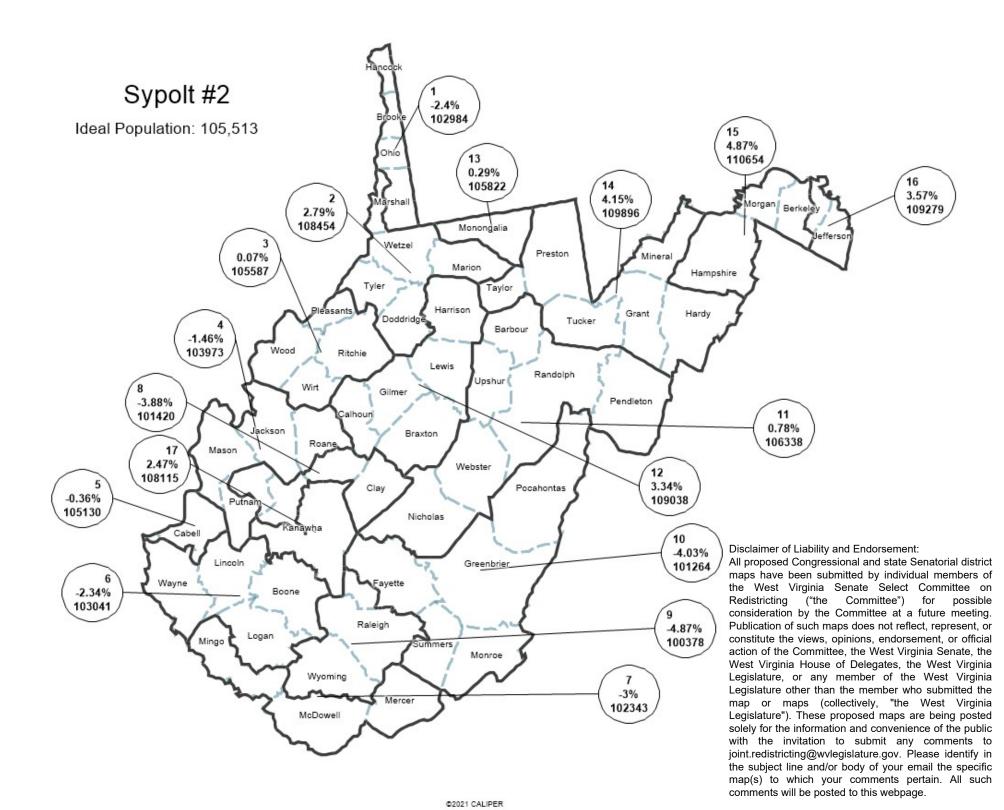

| Field       | Value  |
|-------------|--------|
| District    | 1      |
| Population  | 102984 |
| Deviation   | -2,529 |
| % Deviation | -2.4%  |

| Field       | Value  |
|-------------|--------|
| District    | 2      |
| Population  | 108454 |
| Deviation   | 2,941  |
| % Deviation | 2.79%  |

©2021 CALIPER

| Value  | Field       |
|--------|-------------|
| 3      | District    |
| 105587 | Population  |
| 74     | Deviation   |
| 0.07%  | % Deviation |

| Field       | Value  |
|-------------|--------|
| District    | 4      |
| Population  | 103973 |
| Deviation   | -1,540 |
| % Deviation | -1.46% |

District: 5

0

| Value  | Field       |
|--------|-------------|
| 5      | District    |
| 105130 | Population  |
| -383   | Deviation   |
| -0.36% | % Deviation |

| Field       | Value  |
|-------------|--------|
| District    | 6      |
| Population  | 103041 |
| Deviation   | -2,472 |
| % Deviation | -2.34% |

| Field       | Value  |
|-------------|--------|
| District    | 7      |
| Population  | 102343 |
| Deviation   | -3,170 |
| % Deviation | -3%    |

**District: 8** 

| Field       | Value  |
|-------------|--------|
| District    | 8      |
| Population  | 101420 |
| Deviation   | -4,093 |
| % Deviation | -3.88% |

©2021 CALIPER

| Field       | Value  |
|-------------|--------|
| District    | 9      |
| Population  | 100378 |
| Deviation   | -5,135 |
| % Deviation | -4.87% |

District: 10

| Field       | Value  |
|-------------|--------|
| District    | 10     |
| Population  | 101264 |
| Deviation   | -4,249 |
| % Deviation | -4.03% |

**District: 11** 

| Field       | Value  |
|-------------|--------|
| District    | 11     |
| Population  | 106338 |
| Deviation   | 825    |
| % Deviation | 0.78%  |

**District: 12** 

| District    | 10     |
|-------------|--------|
|             | 12     |
| Population  | 109038 |
| Deviation   | 3,525  |
| % Deviation | 3.34%  |

©2021 CALIPER

District: 13

| Field       | Value  |
|-------------|--------|
| District    | 13     |
| Population  | 105822 |
| Deviation   | 309    |
| % Deviation | 0.29%  |

©2021 CALIPER

**District: 14** 

| Field       | Value  |
|-------------|--------|
| District    | 14     |
| Population  | 109896 |
| Deviation   | 4,383  |
| % Deviation | 4.15%  |

District: 15

| Field       | Value  |
|-------------|--------|
| District    | 15     |
| Population  | 110654 |
| Deviation   | 5,141  |
| % Deviation | 4.87%  |

| Value  | Field       |
|--------|-------------|
| 16     | District    |
| 109279 | Population  |
| 3,766  | Deviation   |
| 3.57%  | % Deviation |

**District: 17** 

| Field       | Value  |
|-------------|--------|
| District    | 17     |
| Population  | 108115 |
| Deviation   | 2,602  |
| % Deviation | 2.47%  |

©2021 CALIPER